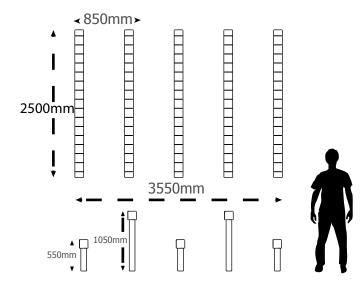

The premium solid oak beams have a smooth 38mm chamfer on the corners and slightly flattered top to allow the beams to be climbed over and stepped on. This allow more variety of additional exercises to be performed, such as step-up and low dips.. **Dimensions LxWxH (m)** 3.55 × 2.55 × 1.1

**CFH** - 1.1

Safety Surface Area - 41 sqm